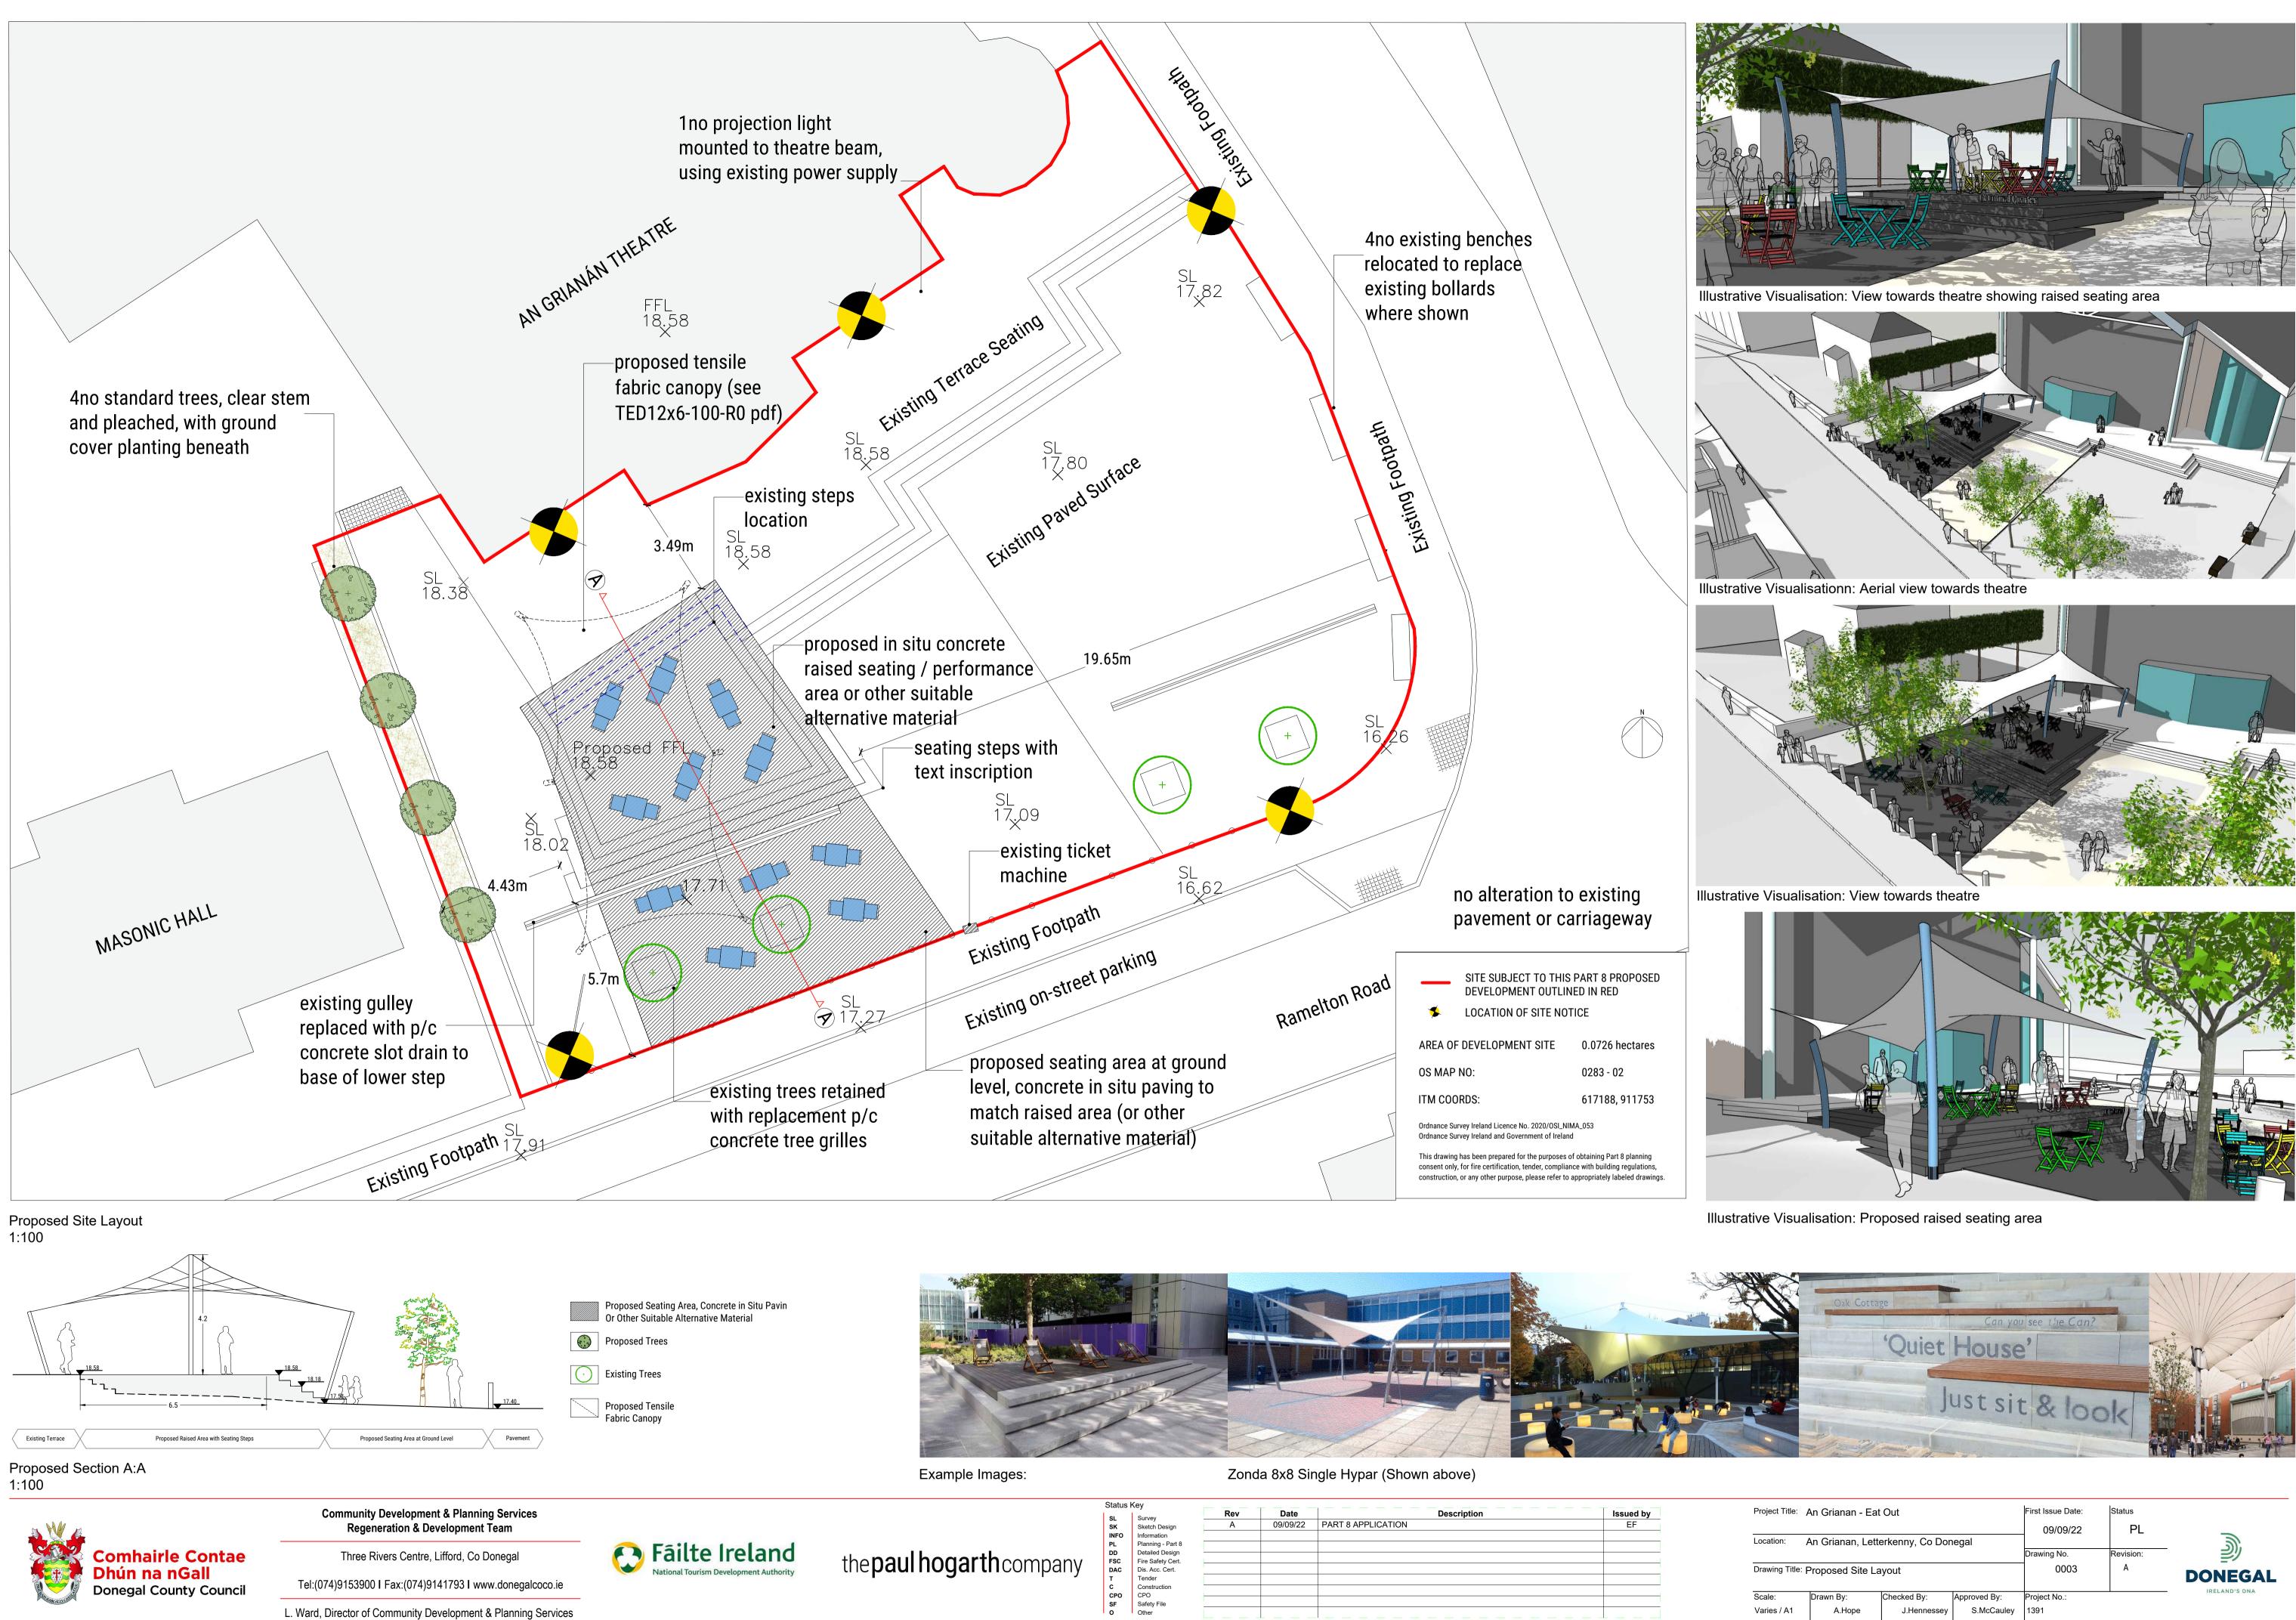

| Status Key |                |  |  |  |  |  |  |
|------------|----------------|--|--|--|--|--|--|
| SL         | Survey         |  |  |  |  |  |  |
| SK         | Sketch Desig   |  |  |  |  |  |  |
| INFO       | Information    |  |  |  |  |  |  |
| PL         | Planning - Pa  |  |  |  |  |  |  |
| DD         | Detailed Desi  |  |  |  |  |  |  |
| FSC        | Fire Safety Co |  |  |  |  |  |  |
| DAC        | Dis. Acc. Cerl |  |  |  |  |  |  |
| т          | Tender         |  |  |  |  |  |  |
| С          | Construction   |  |  |  |  |  |  |
| CPO        | CPO            |  |  |  |  |  |  |
| SF         | Safety File    |  |  |  |  |  |  |
| 0          | Other          |  |  |  |  |  |  |
|            |                |  |  |  |  |  |  |

| Rev | Date     |                    | Descrip